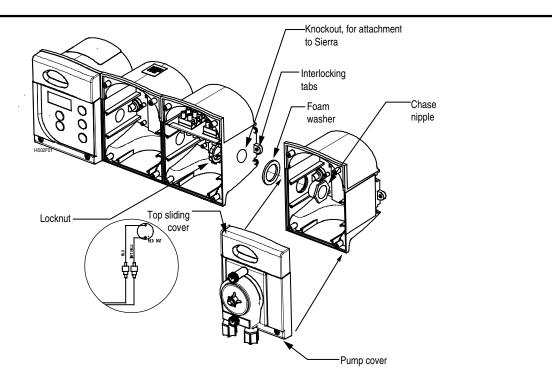

## **To Attach to Sierra**

- 1. Remove Sierra unit from wall.
- 2. Remove top sliding cover of Add-on pump box and rightmost Sierra pump box by inserting a small screwdriver under the right side of cover. Gently pry off, taking care not to damage the unit or cover.
- 3. Remove all four screws that hold the pump on the face of the unit.
- Punch out right side knockout of rightmost Sierra pump box and left-side knockout of Add-on box by inserting a screwdriver into the slot, punching through the plastic. Rotate and twist the screwdriver to completely remove the knockout.
- 5. Remove adhesive liner from the foam washer and attach to the left side of the Add-on pump as required.

- 6. Fit the pump box into the right side of Sierra, aligning the interlocking tabs in the back.
- 7. Install chase nipple and locknut. Tighten to form proper seal.
- 8. Route the blue and white/blue wires from the Add-on pump box into Sierra through the knockout.
- 9. Attach Quick Disconnect connectors (not shown) from harness to blue wire (-) and the white/blue wire (+) of the Add-on pump.
- 10. Replace pump covers, reinstall screws and top sliding covers.